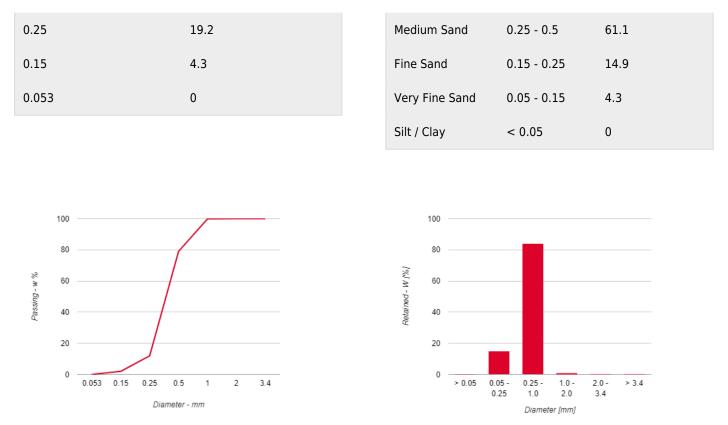

#### DELIVERY

Delivered in bulk.

| Diameter - mm | Passing - w % |
|---------------|---------------|
| 3.4           | 100           |
| 2             | 100           |
| 1             | 99.7          |
| 0.5           | 80.3          |

| Category         | Diameter - mm | Retained W % |
|------------------|---------------|--------------|
| Coarse Gravel    | > 3.4         | 0            |
| Fine Gravel      | 2.0 - 3.4     | 0            |
| Very Coarse Sand | 1.0 - 2.0     | 0.3          |
| Coarse Sand      | 0.5 - 1.0     | 19.4         |

# Description

DANSAND Superdres<sup>®</sup> is specially developed for the continuous top dressing of greens. Superdres<sup>®</sup> consists of round-edged silica sand washed completely clean of clay,

fines and organic material. If Superdres<sup>®</sup> is part of a regular topdressing program, it is a very effective means of diluting felt in greens and creating smooth, firm surfaces. The grain curve follows the USGA's recommendations with a predominance of medium-sized grains. It provides an airy product that does not pack, but instead provides plenty of air to the roots and ensures optimal surface drainage.

Superdres<sup>®</sup> does not contain sand grains over 1 mm, making the top dressing gentle on both cutting equipment and golfers - even on the day where topdressing has been laid out.