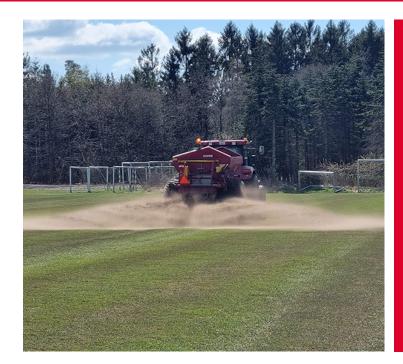

By topdressing your sports field or green areas with DANSAND® Ball Topdressing, you will get a better, more uniform and even surface without traces of wear while giving the grass very good growing conditions. DANSAND® Ball Topdressing is well suited for topdressing and nutrient addition at teeing areas.

### **APPLICATION**

Topdressing and nutrient addition for sports fields, green areas and teeing areas. For professional sports fields we recommend Danstadion Topdressing.

17.08.25 Page: 2