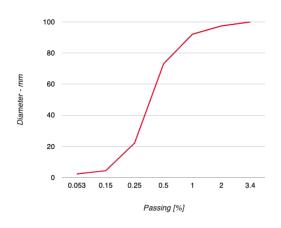

#### **DECLARATION**

Product description: Topdressing with compost for sports fields, green areas and teeing areas. Product number: 400076

| Diameter - mm | Passing - weight % |
|---------------|--------------------|
| 3.4           | 99.8               |
| 2             | 99.5               |
| 1             | 93.7               |
| 0.5           | 53.7               |

17.08.25 Page: 1

| 0.25  | 10.8 |
|-------|------|
| 0.15  | 4.2  |
| 0.053 | 0.3  |

| Medium sand    | 0.25 - 0.5  | 42.9 |
|----------------|-------------|------|
| Fine sand      | 0.15 - 0.25 | 6.6  |
| Very fine sand | 0.05 - 0.15 | 3.9  |
| Silt / Clay    | < 0.05      | 0.3  |