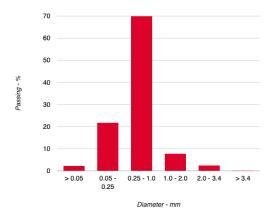

#### **DELIVERY**

The product is delivered loose as a bulk item.

| Category         | Diameter - mm | Retained weight % |
|------------------|---------------|-------------------|
| Coarse gravel    | > 3.4         | 0.0               |
| Fine gravel      | 2.0 - 3.4     | 0.3               |
| Very coarse sand | 1.0- 2.0      | 5.8               |
| Coarse sand      | 0.5 - 1.0     | 40.0              |

17.08.25 Page: 1

| 0.25  | 10.8 |
|-------|------|
| 0.15  | 4.2  |
| 0.053 | 0.3  |

| Medium sand    | 0.25 - 0.5  | 42.9 |
|----------------|-------------|------|
| Fine sand      | 0.15 - 0.25 | 6.6  |
| Very fine sand | 0.05 - 0.15 | 3.9  |
| Silt / Clay    | < 0.05      | 0.3  |